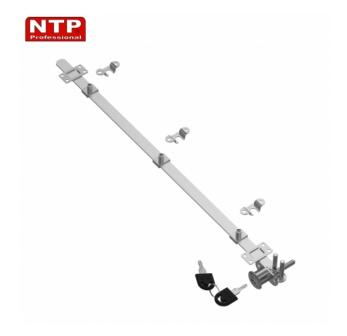

## LC288-1920-0600-3-G01

Central lock for 3 drawers 19x20mm, 600mm strip, chrome

Reference: LC288-1920-0600-3-G01

**EAN Code:** 

Material: ZnAl / steel / aluminium

Material color: Chrome (G01)

Dimensions: 19x20mm

Designed for: Drawers

**More info** 

## **BOUGHT SET INCLUDES:**

- 1. 600mm lock strip x1
- 2. Strip fixture x2 (also available separately as LC288-F set)
- 3. Drawer blocker x3 (also available separately as LC288-F set)
  - 4. Lock x1 (also available separately as LC288-1922-G01)
- 5. Drawer hook x3 (also available separately as LC288-F set)