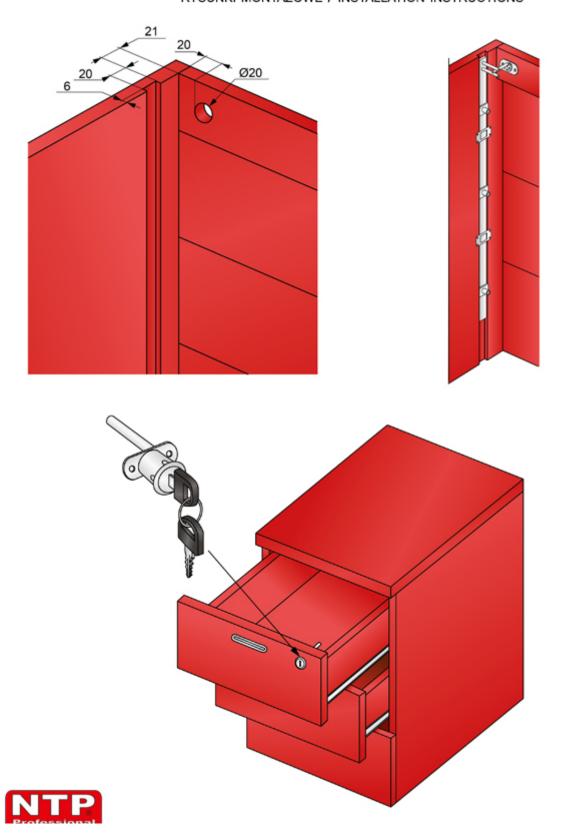

## LC288-1920-0600-3-G01

Central lock for 3 drawers 19x20mm, 600mm strip, chrome

Reference: LC288-1920-0600-3-G01

**EAN Code:** 

Material: ZnAl / steel / aluminium

Material color: Chrome (G01)

Dimensions: 19x20mm

Designed for: Drawers



**More info** 

## **BOUGHT SET INCLUDES:**

- 1. 600mm lock strip x1
- 2. Strip fixture x2 (also available separately as LC288-F set)
- 3. Drawer blocker x3 (also available separately as LC288-F set)
  - 4. Lock x1 (also available separately as LC288-1922-G01)
- 5. Drawer hook x3 (also available separately as LC288-F set)







## RYSUNKI MONTAŻOWE / INSTALLATION INSTRUCTIONS