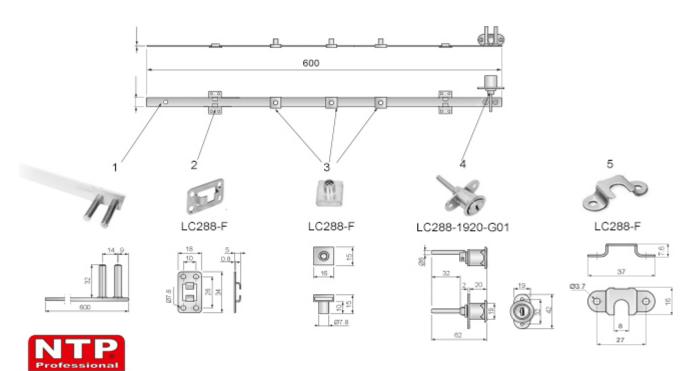

## **BOUGHT SET INCLUDES:**

- 1. 600mm lock strip x1
- 2. Strip fixture x2 (also available separately as LC288-F set)
- 3. Drawer blocker x3 (also available separately as LC288-F set)
  - 4. Lock x1 (also available separately as LC288-1922-G01)
- 5. Drawer hook x3 (also available separately as LC288-F set)