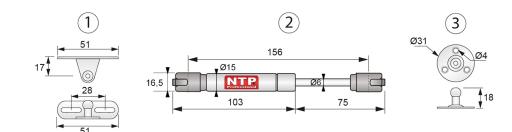

## PG03-030-X

160mm gas lifter, 30N - two mounts

Reference: PG03-030-X

**EAN Code:** 

Material: Steel

Material color: Silver

Length: 160mm

Working force: 30N