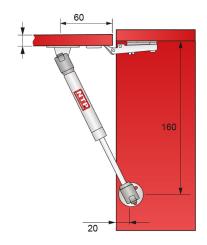

## **BOUGHT PRODUCT INCLUDES:**

- **1.** board fixture
- 2. PG03-030-X gas lifter
  - **3.** side board fixture
- 4. screws needed for installation